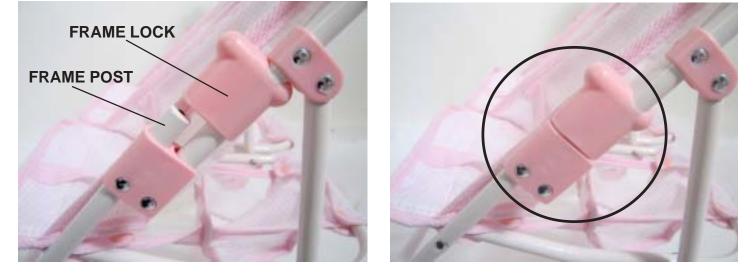

## **TO OPEN THE STROLLER:**

- 1. Unfold the stroller.
- 2. See Picture A. Locate the two frame locks (one on each side).
- 3. See Picture B. Slide the frame locks down and over the metal frame posts.
- 4. The fold the stroller, reverse this procedure.

## **PICTURE A**

**ASSEMBLY INSTRUCTIONS** 

Save these instructions for future use. This item is a toy for dolls only. For children ages three (3) years and older.

**PICTURE B** 

Visit us online at www.badgerbasket.com Toll-Free Customer Service: 1-800-236-1310 (Mon-Thurs 7:30 AM to 4:30 PM CST) Website: http://www.badgerbasket.com/parts • E-mail: parts@badgerbasket.com PLANT AND GENERAL OFFICE: PO Box 227, Edgar, WI 54426-0227, Phone: 715-352-2311 Fax: 715-352-3163 CORPORATE OFFICE: 111 Lions Dr., Suite 220, Barrington, IL 60010 1.0/0207/HF